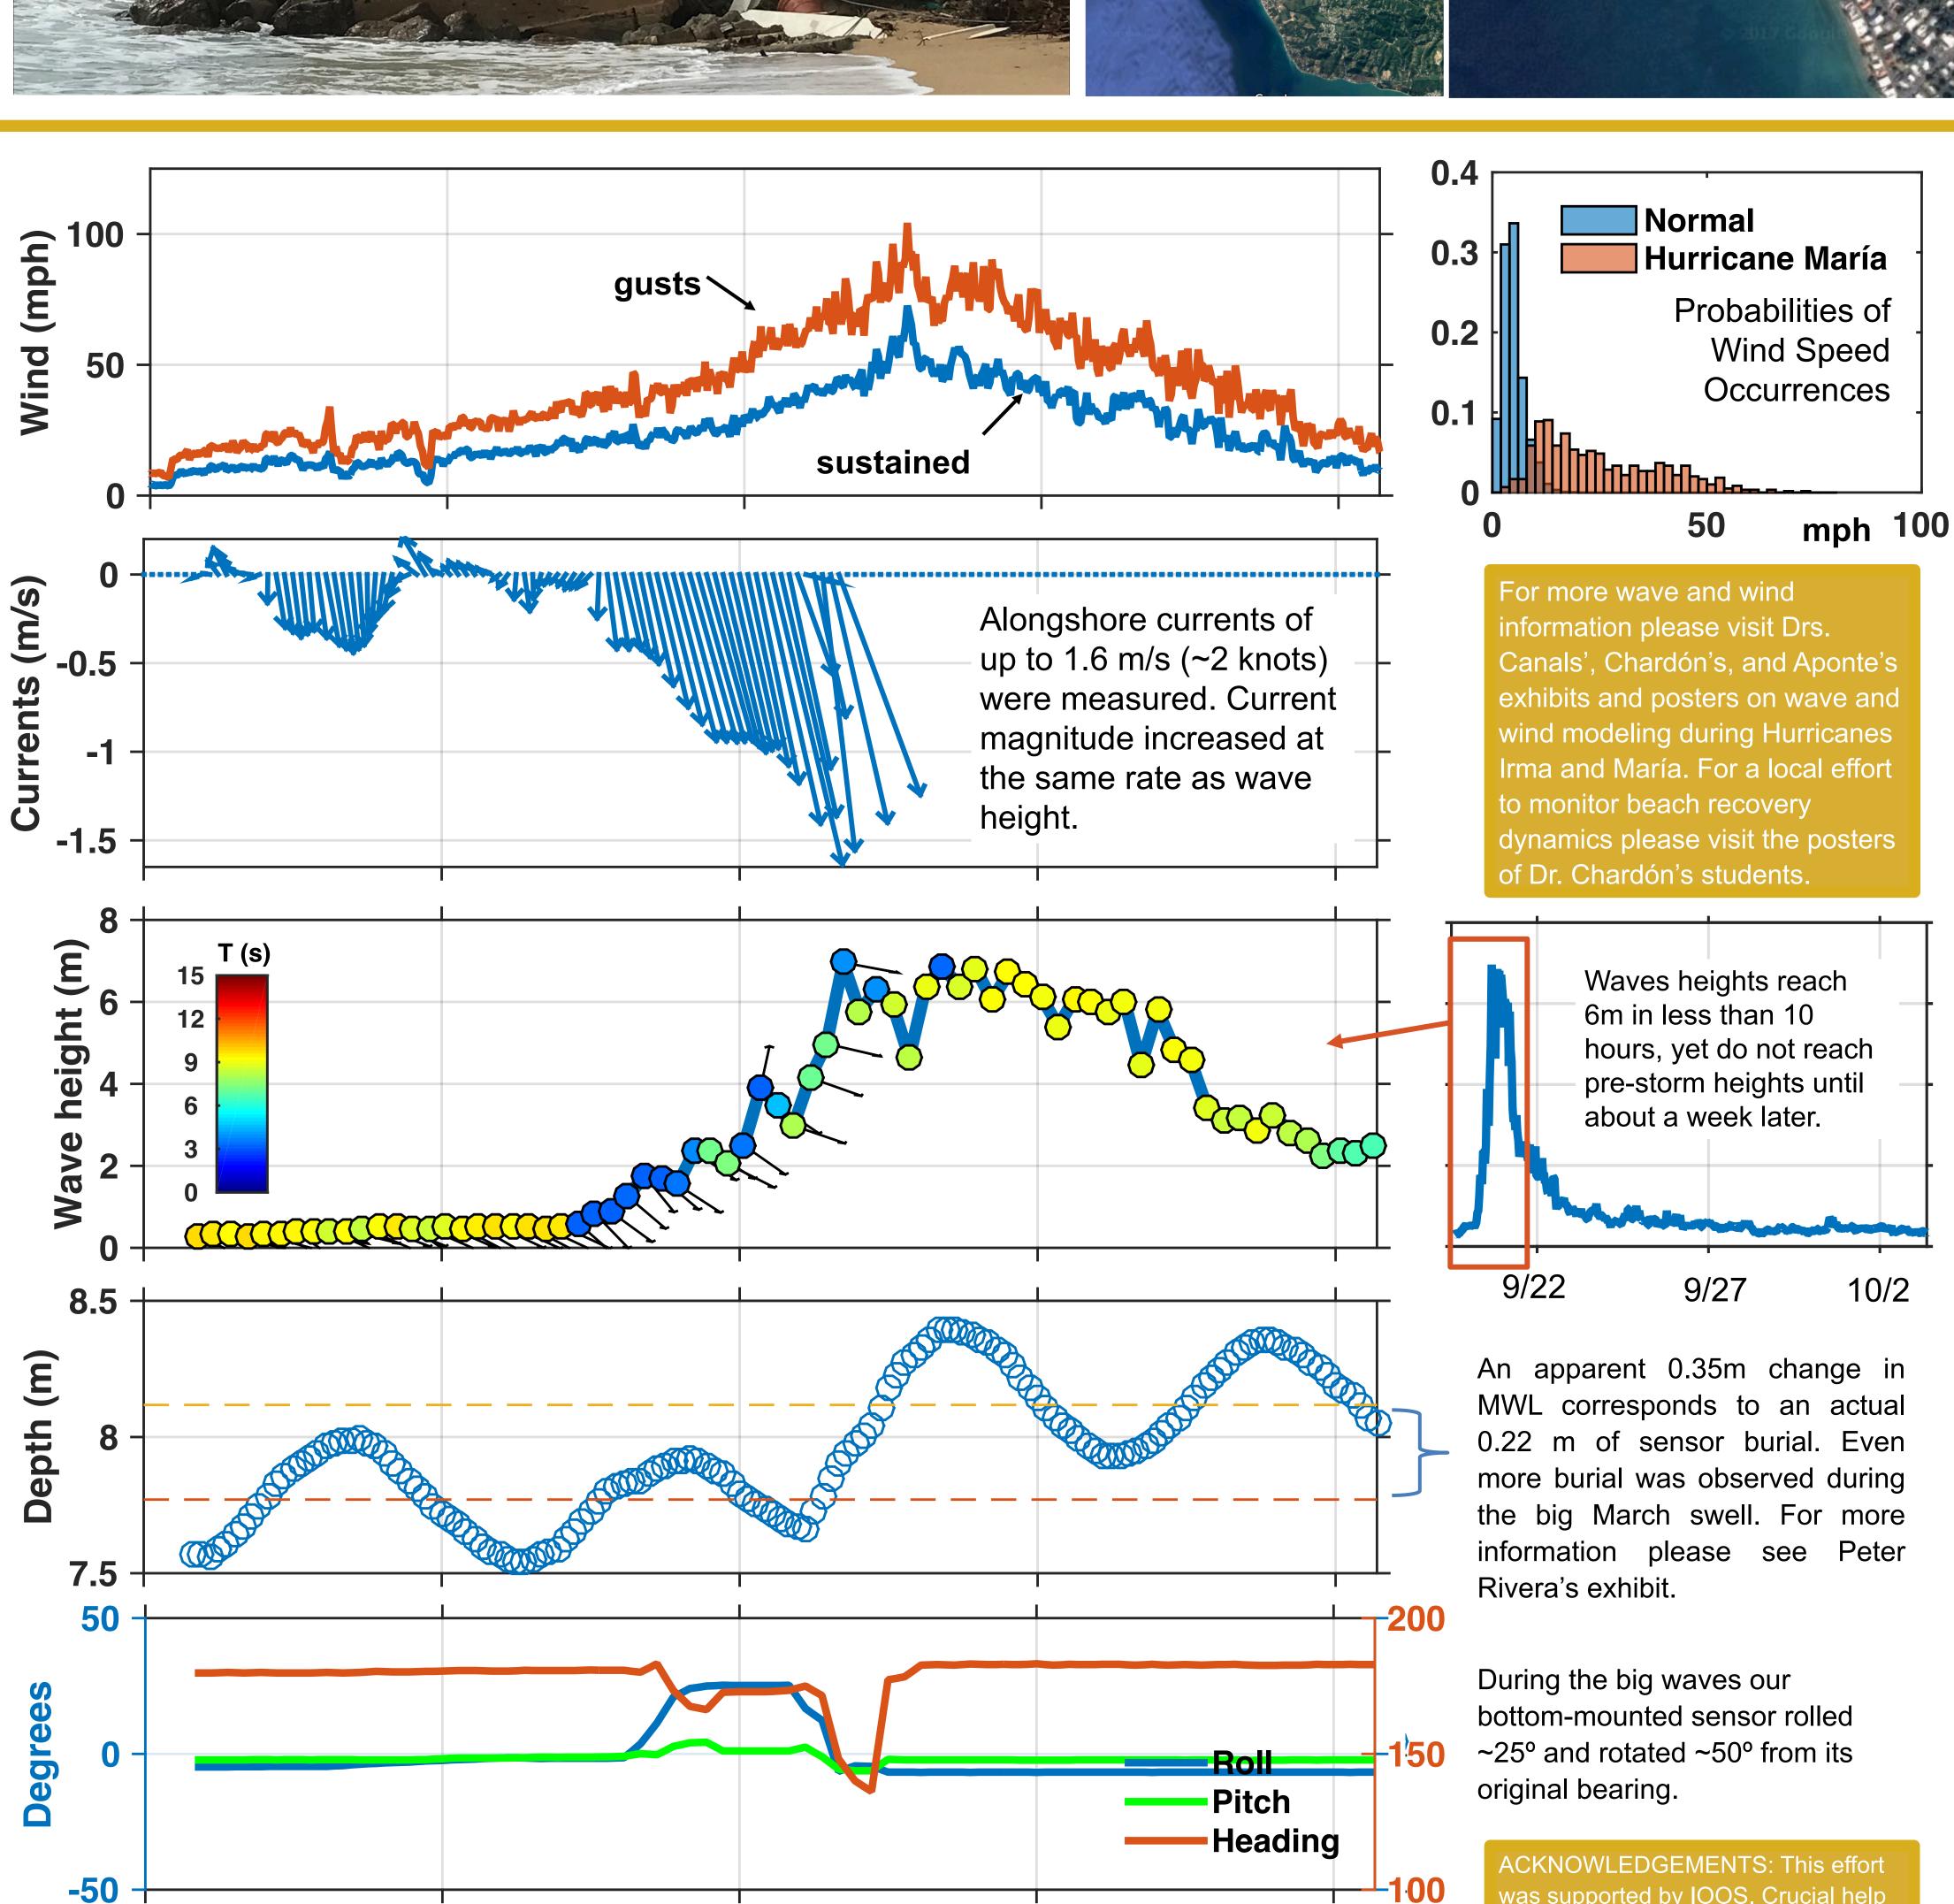

## NEARSHORE WINDS, WAVES, AND CURRENTS IN RINCÓN, PR DURING HURRICANE MARÍA

Sylvia Rodríguez-Abudo, Patricia Chardón-Maldonado, Miguel Canals, Julio Morell

During Hurricane María, highly energetic waves and currents pounded on the southern portion of Rincón's coastline during, resulting in severe erosion of an already weakened coastal landscape. This work presents some of the forcing experienced by Rincón southern beaches.

was supported by IOOS. Crucial help in deployment and recovery was provided by Colin Evans, Adolfo González and David Carrero.

**-100** 

12:00

Sept. 21, 2017