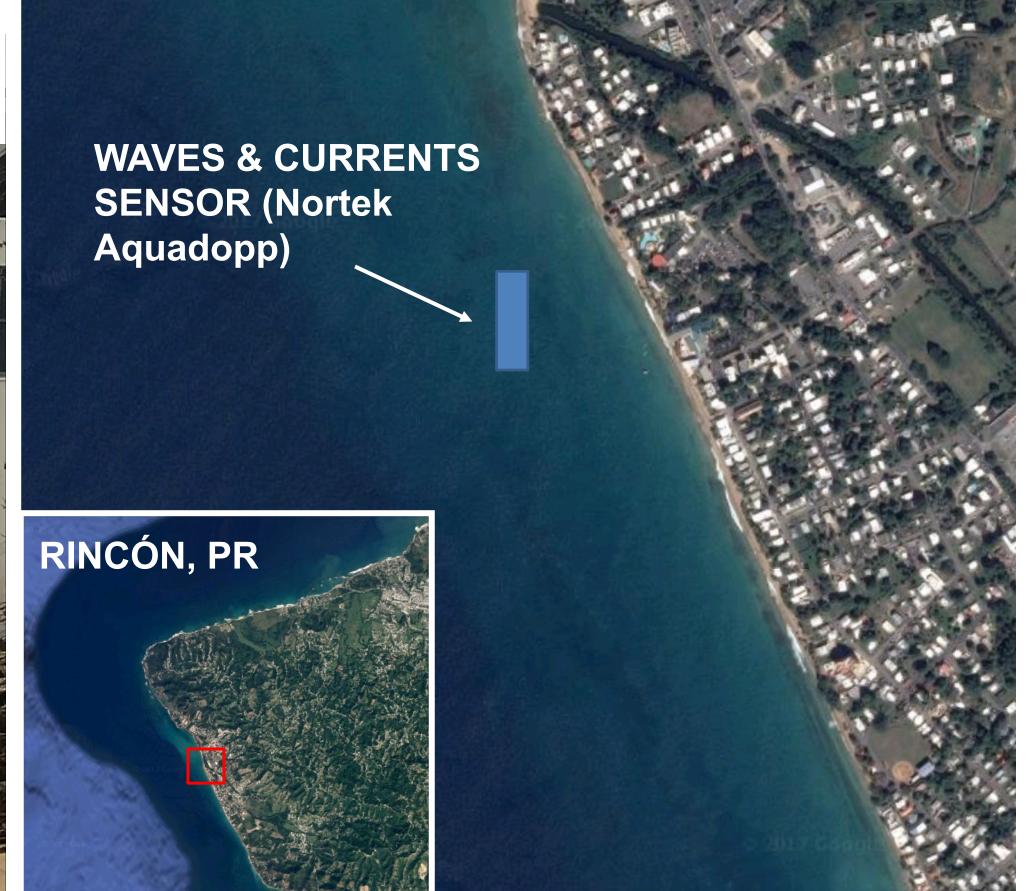

## NEARSHORE WINDS, WAVES, AND CURRENTS IN RINCÓN, PR DURING HURRICANE MARÍA

Sylvia Rodríguez-Abudo, Patricia Chardón-Maldonado, Miguel Canals, Julio Morell

During Hurricane María, highly energetic waves and currents pounded on the southern portion of Rincón's coastline during, resulting in severe erosion of an already weakened coastal landscape. This work presents some of the forcing experienced by Rincón southern beaches.