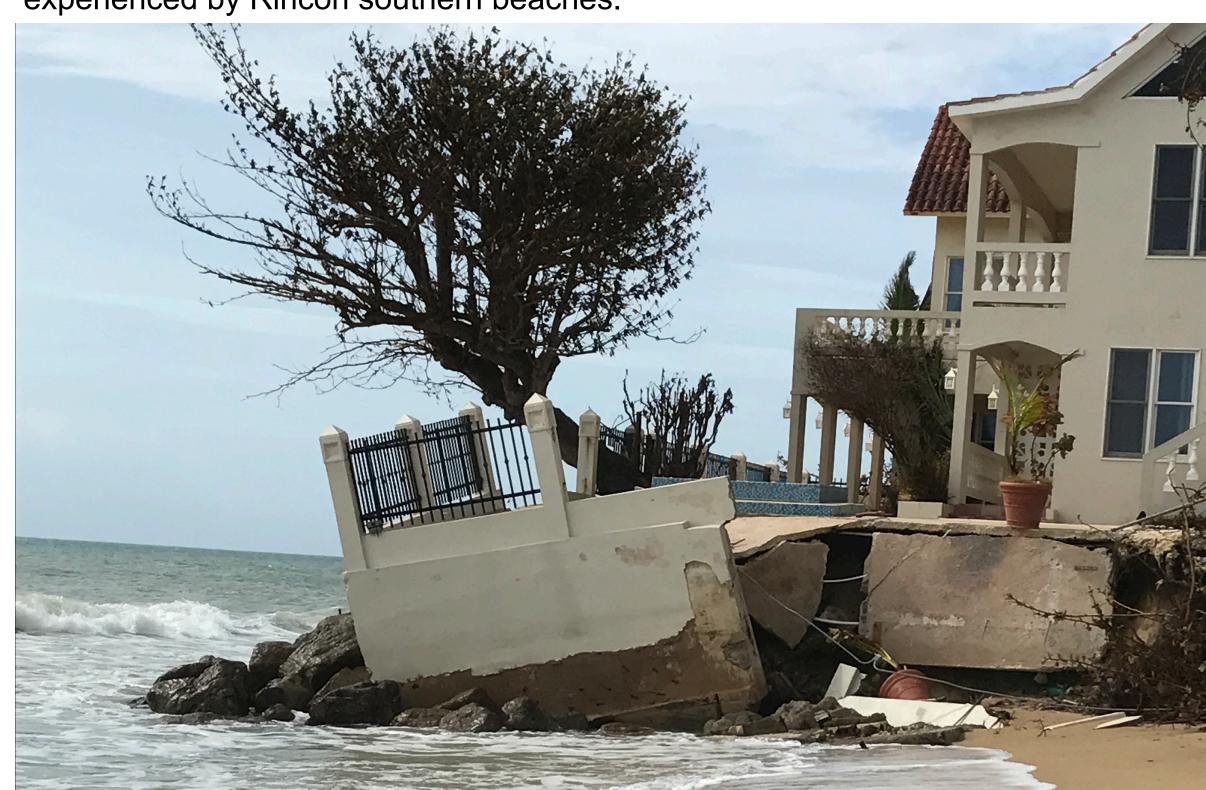

## NEARSHORE WINDS, WAVES, AND CURRENTS IN RINCÓN, PR DURING HURRICANE MARÍA

Sylvia Rodríguez-Abudo, Patricia Chardón-Maldonado, Miguel Canals, Julio Morell

During Hurricane María, highly energetic waves and currents pounded on the southern portion of Rincón's coastline during, resulting in severe erosion of an already weakened coastal landscape. This work presents some of the forcing experienced by Rincón southern beaches.